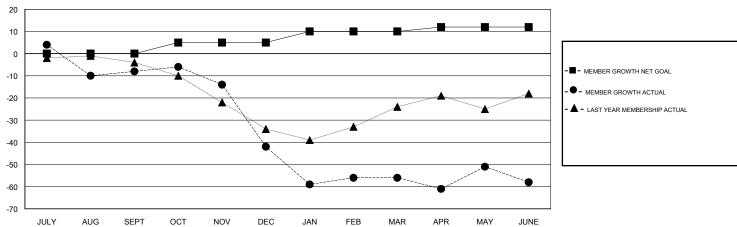

## GOALS AND ACTUAL MEMBERS CUMULATIVE

| DROPPED CLUBS: 0  DROPPED MEMBERS |     | 22 CLUBS OF 38 ADDED 1 OR MORE<br>NEW MEMBERS | GENDER DISTRIBUTION  MALE 1,104 (79.71%)  FEMALE 281 (20.29%)  Women Percentage Fiscal Year Goal: 19% |     |
|-----------------------------------|-----|-----------------------------------------------|-------------------------------------------------------------------------------------------------------|-----|
| DECEASED                          | 25  | CLICK HERE FOR CUMULATIVE                     | TOTAL FAMILY UNIT MEMBERS                                                                             | 218 |
| CLUB CANCELLED                    | 0   | MEMBERSHIP DATA                               |                                                                                                       | 112 |
| OTHER                             | 128 |                                               | FAMILY MEMBERS PAYING HALF DUES                                                                       | 112 |
| TOTAL                             | 153 |                                               |                                                                                                       |     |